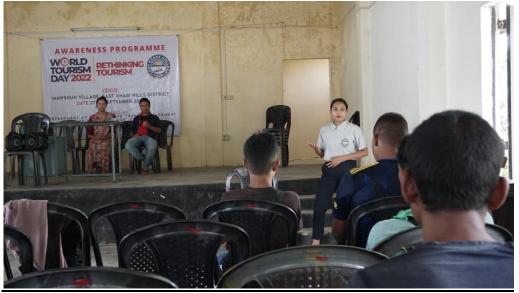

Institutions and organisations across the world and within the country participated with different programmes and activities, contributing to the UNWTO's aim of moving from crisis to transformation.

The Department of Tourism and Travel Management, Lady Keane College celebrated World Tourism Day 2022 and organised an awareness programme at Mawshun Village. The awareness programme was conducted on the theme "Rethinking Tourism" followed by activities and games for the participants from the village.

The programme on this day include presentations by the 5<sup>th</sup> Semester students on the topics 1. Tourism resources and 2. Carrying Capacity. A role play on guest and host relations was also

performed by the 3<sup>rd</sup> Semester students followed by an interactive session with the audience from the village. Games and activities were also conducted and prizes were distributed to winners.