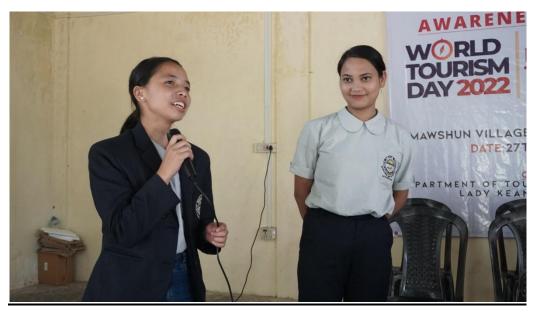

Institutions and organisations across the world and within the country participated with different programmes and activities, contributing to the UNWTO's aim of moving from crisis to transformation.

The Department of Tourism and Travel Management, Lady Keane College celebrated World Tourism Day 2022 and organised an awareness programme at Mawshun Village. The awareness programme was conducted on the theme "Rethinking Tourism" followed by activities and games for the participants from the village.

The programme on this day include presentations by the 5<sup>th</sup> Semester students on the topics 1. Tourism resources and 2. Carrying Capacity. A role play on guest and host relations was also

performed by the 3<sup>rd</sup> Semester students followed by an interactive session with the audience from the village. Games and activities were also conducted and prizes were distributed to winners.